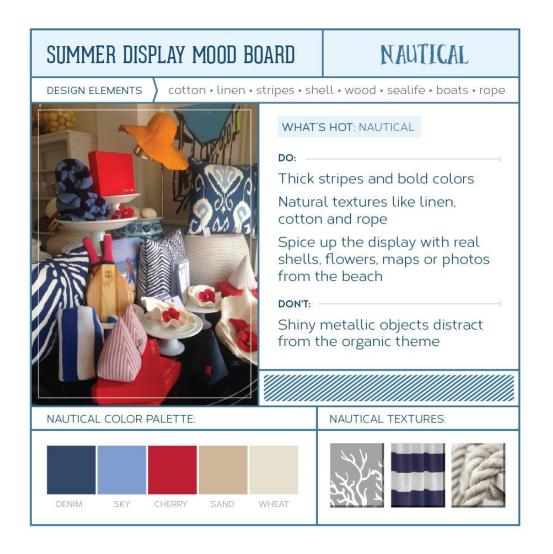

#### Interactive Retail – STYLE BOARDS

- Style boards are (at least 4) style proposals which mix variations obtained from previous processes
- They present details about the design such as: color palettes variation, design choices, fabric variations
- They are evaluated from the team (or rarely by the customer) which then chooses the one that fits the need