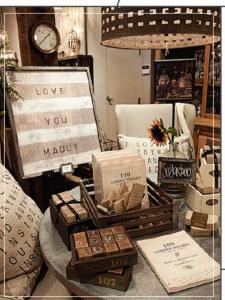

#### SUMMER DISPLAY MOOD BOARD

RUSTIC

DESIGN ELEMENTS

chalkboard • kraft paper • linen • burlap • wood • stamps

#### WHAT'S TRENDING: RUSTIC

DC

Stick with soft colors that are found in nature.

Arrange the display around old crates and frames

Use small chalkboards to label groupings or prices

DON'T:

Overthink it! This theme is all about the collection